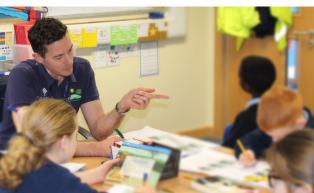

## Have you thought about Training to Teach?

Teacher starting salaries due to increase to £30,000 in 2022—now could be the right time for you!

The Severn Teaching School Alliance is based in Telford and can offer Primary (4-11) and Early Years (3-7) Initial Teacher Training via the School Direct route, a one year course with placements and training all taking place right here in Telford. We can also offer special school placements.

Want to find out more? Come along to one of our school based information sessions to hear about our courses—we will cover everything you need to know including what qualifications you need, how much experience you should have, how you might pay for the course and what financial support is available to you whilst training.