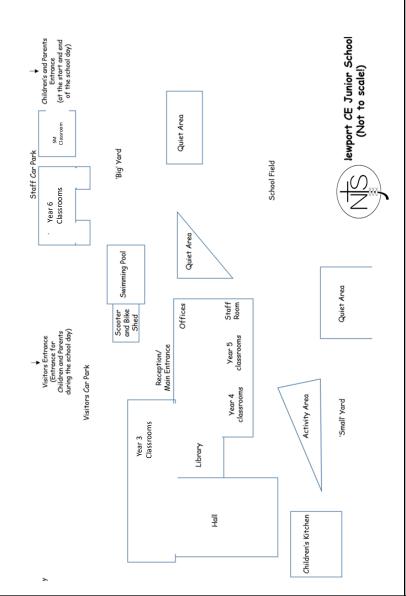

Please follow the route marked around the museum. Museum guides are available to help if you need anything during your visit.

Thank you to museum contributors from: 3B, 3P, 3W, 4S, 4J, 4NJ, 5H, 5M, 5L, 6K 6J and 6S.

Once you have finished your visit you are entitled to re entry! Or please wait on the Main Yard for your child to be dismissed at 3.30pm.

Thank you for your support.

Venue: Newport CE Junior School

Opening Time: 2-2.35pm & 2.50 - 3.25pm