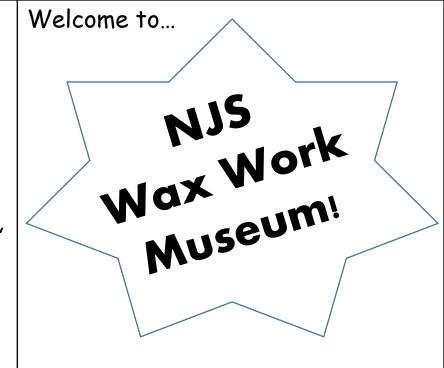

Cost: Free!

We have been researching characters that inspire us! Some maybe Courageous Advocates.

We have learnt about their lives and how they have achieved success.

Today we would like to share our work with you in our Wax Work Museum.

Have a great time!

These are the names of some of the characters we have chosen to learn about:

Sir <sub>Winston</sub> Churchill Ben Stokes Simon Cowell The Queen Jess Glyn Jade Thirwell Rosa Parks Martin Luther King Anne Frank David Walliams Roald Dahl