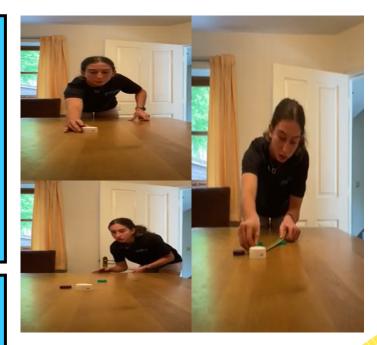

## **HOW TO PLAY**

**Challenge 1: Hit The Jack** 

The jack is placed in the centre of the table. All lids are launched from the one end of the table by having the lid/coin hanging halfway off the table edge. With your hand give the lid/coin a swift shove to send it towards the jack. Just like in the game "Shove Ha'Penny". The aim of the individual challenge is to get your four lids as close as possible to the jack. When all four lids have been played you measure the distance between the jack and each lid individually and add the four distances together. The shorter the overall distance the better. What was your distance of all four lids together?

## **EQUIPMENT**

4 marked milk carton lids or coins + 4 differently marked milk carton lids or coins.

All lids and coins should be the same size. Smooth table surface or kitchen counter A different coloured lid or coin for "jack"

### **VIDEO LINK:**

https://youtu.be/z6n0E1NhRho