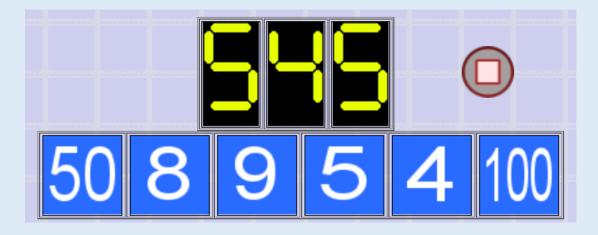

### <u>Warm up - countdown</u>

Using the numbers in the blue boxes **once**, can you add, subtract, multiply or divide to get as close to the large number as possible.

Play some more at; http://happysoft.org.uk/countdown/numgame.php