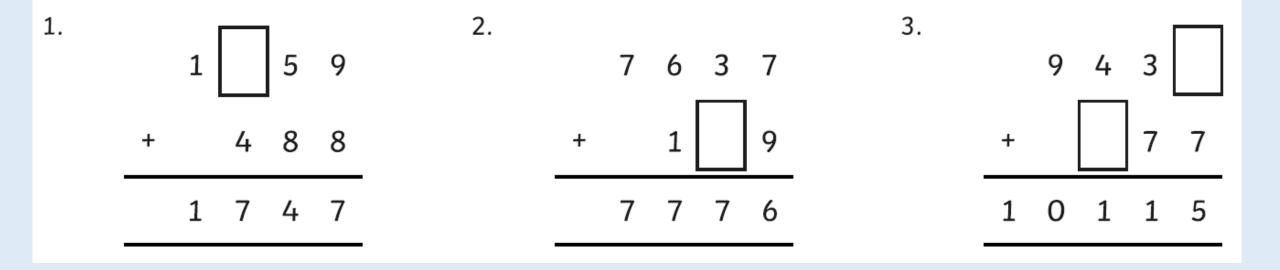

## **Reasoning-** Missing digits

Lets use our understanding around column addition to find the missing digits. The trick is to use the inverse operation, but don't forget to look in the column to the right, there might have been some carrying