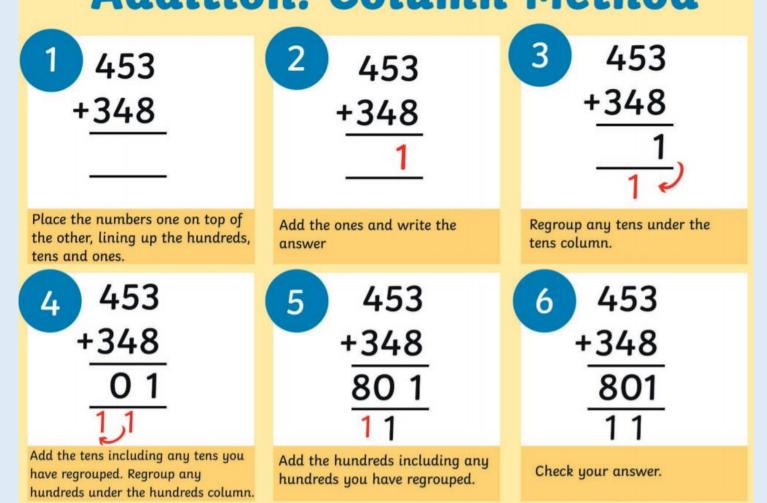

# Remind me how to use the column addition method.....

Examples with MR L on the board. If you have missed the lesson, take a look at this help sheet.
Addition: Column Method