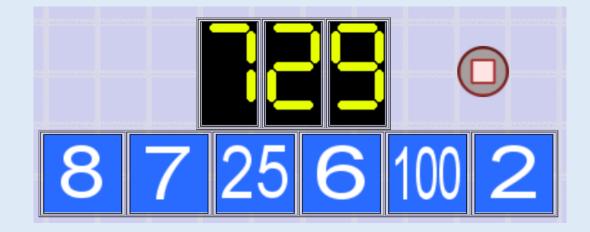

### <u>Warm up - countdown</u>

Using the numbers in the blue boxes **once**, can you add, subtract, multiply or divide to get as close to the large number as possible.

Play some more at; http://happysoft.org.uk/countdown/numgame.php